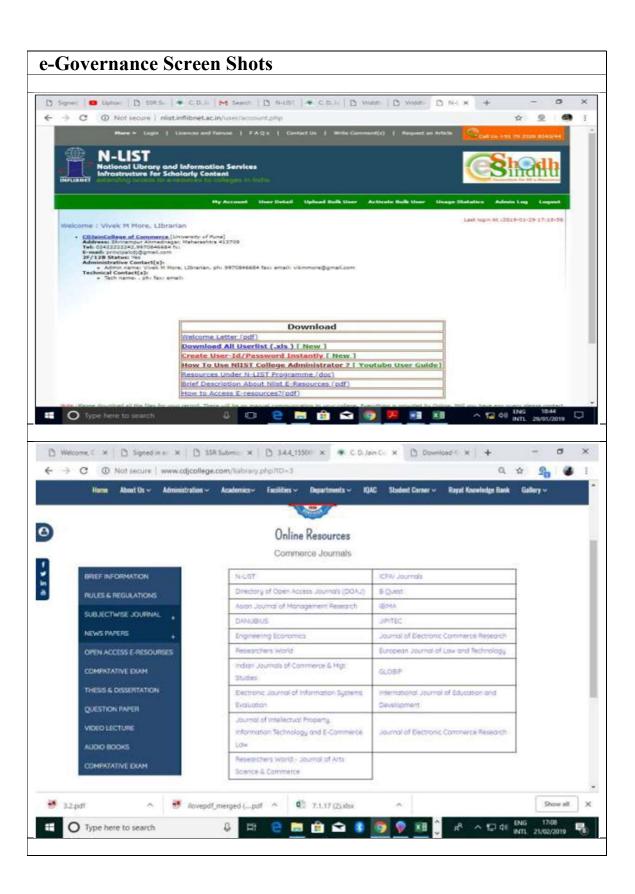

Video Library: <a href="http://www.cdjcollege.com/lib\_video.php">http://www.cdjcollege.com/lib\_video.php</a>

N-Portal: <a href="https://nlist.inflibnet.ac.in/">https://nlist.inflibnet.ac.in/</a>

Link for online Admission: <a href="https://cdj.vriddhionline.com/">https://cdj.vriddhionline.com/</a>