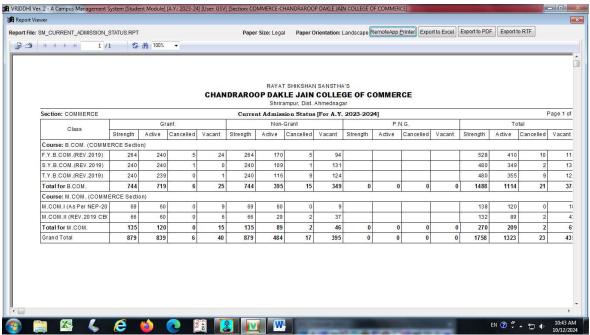

## Rayat Shikshan Sanstha's CHANDRAROOP DAKLE JAIN COLLEGE OF COMMERCE SHRIRAMPUR, DIST : AHMEDNAGAR

NAAC Re-accredited "A" UGC 2F & 12B Certificate