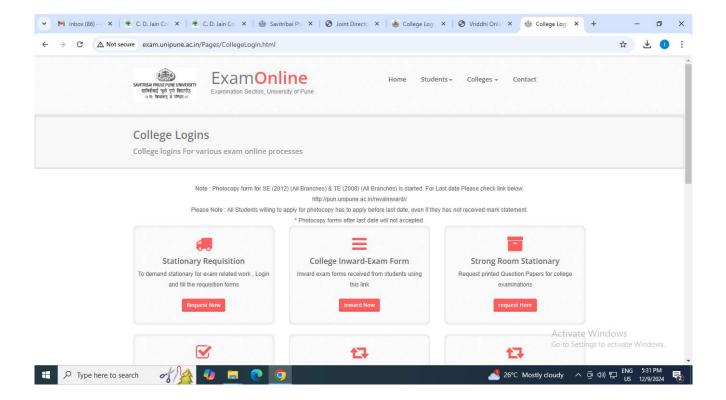

Exam portal college Login: <a href="https://qpd.unipune.ac.in/auth/login.aspx">https://qpd.unipune.ac.in/auth/login.aspx</a>

Joint Director Higher Education Pune Region: http://www.jdhepune.info/

University Website: <a href="http://www.unipune.ac.in/">http://www.unipune.ac.in/</a>