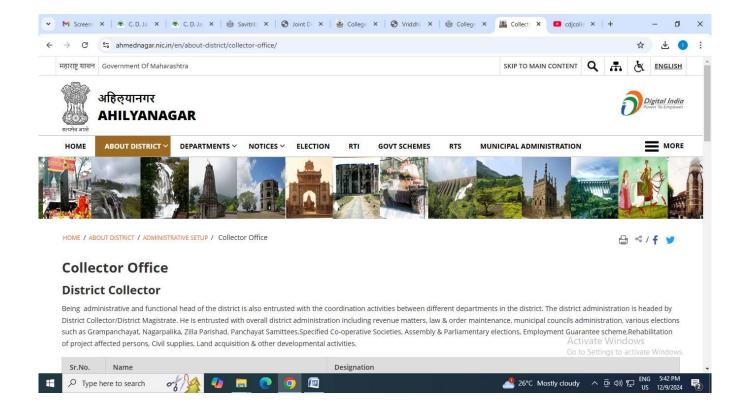

Google Classroom

District Collector website: <a href="https://ahmednagar.nic.in/en/about-district/collector-office/">https://ahmednagar.nic.in/en/about-district/collector-office/</a>

National Scholarship Portal: <a href="https://scholarships.gov.in/">https://scholarships.gov.in/</a>