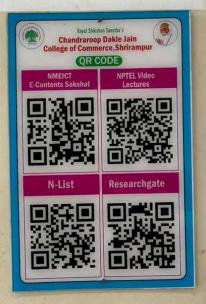

## Rayat Shikshan Sanstha's CHANDRAROOP DAKLE JAIN COLLEGE OF COMMERCE SHRIRAMPUR, DIST : AHMEDNAGAR

NAAC Re-accredited "A" UGC 2F & 12B Certificate

Video Library: <a href="http://www.cdjcollege.com/lib\_video.php">http://www.cdjcollege.com/lib\_video.php</a>

N-Portal: <a href="https://nlist.inflibnet.ac.in/">https://nlist.inflibnet.ac.in/</a>

Link for online Admission: <a href="https://cdj.vriddhionline.com/">https://cdj.vriddhionline.com/</a>