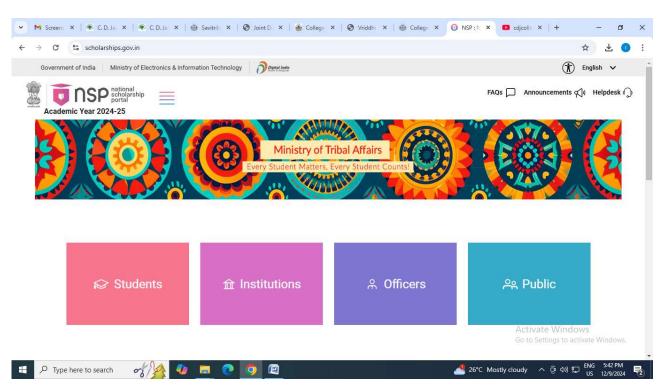

Google Classroom

District Collector website: <a href="https://ahmednagar.nic.in/en/about-district/collector-office/">https://ahmednagar.nic.in/en/about-district/collector-office/</a>

National Scholarship Portal: <a href="https://scholarships.gov.in/">https://scholarships.gov.in/</a>